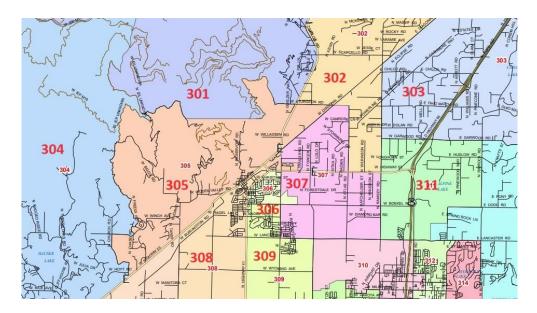

## Hauser, Twin Lakes, Rathdrum Precinct Wars:—MAGA Patriots vs. NIR RINOs

The North Idaho Republicans (NIR) are RINOs that lost control of KCRCC several years ago. They are now recruiting RINO PC Candidates in an attempt to regain control.

## **Vote for These MAGA Conservatives**

- 301 James Hossack (Twin Lakes)
- 303 **Pierce Duncan** (N. Rath., Chilco)
- 305 Mary White (N. Rathdrum)
- 307 Nina Beesley (Rathdrum)
- 309 Judy Fujimoto (Rathdrum)
- 302 Steve Cochran (N. Rathdrum, Scarcello)
- 304 Hendrick Mills (Hauser)
- 306 Tonya Merritt (Rathdrum)
- 308 Anita Dunzyk (Rathdrum)

## **RINO Imposters—Do Not Trust**

- 301 <u>Tim Skubitz</u>—Owner of Rathdrum McDonald's. ROTARY Club. Rathdrum Chamber, KROC.
- 304 **<u>Pete Broschet</u>**—Protégé of Empire Air **NIR-RINO Tim Komberc. ISBE Appointed NIC Trustee.**
- 302 Sheila Holfeitz Preschool Owner, Water Board, PTA. Ran for Lakeland SD Board.
- 303 <u>Kirk David</u>— Forester, V.P. Idaho Forest Owners Association.
- 305 **Duncan Bell** LTE writer: KCRCC is RACIST!! Retired Pharmacist, Wife is Lakeland SD teacher.
- 306 <u>Vic Holmes</u>—Rathdrum Mayor, ID Assoc. of Cities, KMPO, Rathdrum Chamber, Lions Club.
- 307 Molly Bauer Health Records, Ran for Rathdrum City Council. Spouse is PF City Employee.
- 308 Will Havercroft Athletic Dir, Lakeland HS. Army veteran.
- 309 Mark Gorton Mt. View Alt. School, ID Prof. Standards Commission. Rathdrum P & Z.