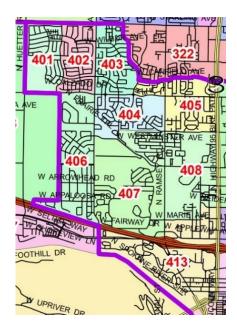

## **Vote for These MAGA Conservatives**

- 322 Lori Anderson (Ramsey/Prairie)
- 401 **Kara Claridge** (The Landings)
- 402 **Terri Seymour** (The Landings)
- 403 **Virginia Williams** (Atlas/Wilbur)
- 404 Janice Camerena (Coeur d'Alene Place)
- 405 **Barbara Hedden** (Ramsey/Hanley)
- 406 **Beverly Guenette** (Indian Meadows)
- 407 No MAGA (Fairway Dr)
- 408 Roger Garlock (Howard)
- 413 **Glenn Avery** (Riverstone)

## RINO Imposters—Do Not Trust

- 322 **Penelope Morris**—Paralegal. **Paleo-RINO.** KC Rep. Women Fed. *DB scheme to infiltrate Dems*.
- 401 Michael Baker—CEO Heritage Health. CDA 2030. NI Pride Alliance! ROTARY Club.
- 402 Suzanne Metzger— CPA, Bank of CDA. CDA Chamber. Anti-KCRCC LTE writer.
- 403 <u>Justin Schorzman</u>— Coeur Group, Children's Village, CDA Resort, Kootenai Health
- 404 Joshua Dahlstrom—Intellitect, CDA Chamber, Boy Scouts. Hayden Canyon Charter.
- 405 Marc Stewart—Marketing, Heritage Health, CDA Press. Opposes Indy Journalists.
- 406 <u>Todd Tondee</u>—Real Estate. KC Commr., PF Council. PF Hwy Dist. ROTARY Club.
- 407 Mary Souze Event planner. Former ID Senator. CDA P & Z, Anti-KCRCC LTE
- 408 Britt Thurman—Museum of North Idaho, Dir. ROTARY Club