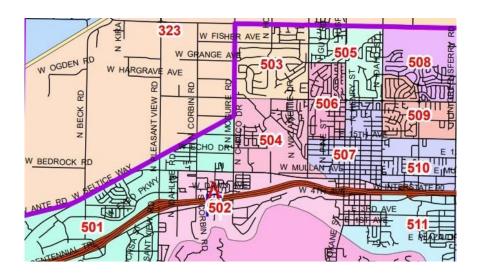

## **Vote for These MAGA Conservatives**

| 323 | <b>David Crane</b> (State Line) | 501 | Todd Pierce (State Line)   |
|-----|---------------------------------|-----|----------------------------|
| 502 | John Moore                      | 503 | David Stoltz               |
| 504 | Eric Klinkhammer                | 505 | Jason Te Nyenhuis          |
| 506 | Jeff Populus                    | 507 | Randy Westlund (PF Council |
| 508 | Jill Storm                      | 509 | Will Amaya                 |
| 510 | John Moore                      | 511 | Carla Bonney               |
|     |                                 |     |                            |

## RINO Imposters—Do Not Trust

- 323 <u>Dave Paul</u>—USDA Risk Mgmt, PF SD Board, NI Fair Bd, Future Farmers America.
- 501 **John Coles** Owner, **Skyview Construction**. Utility contractor.
- 502 Pam Houser—Heritage Health. KC Fire Rescue. PF Chamber. ROTARY. Jobs Plus.
- 503 Eric Knudtsen—Knudtsen Auto Sales. NIR. Politically active RINO Family.
- 504 Ryan Davis—Bank of CDA. ROTARY. NIR. Post Falls P & Z.
- 505 **Amy Boni**—**Heritage Health** marketing, **PF Chamber.** Windermere
- 507 Kurtis Thornton— MDI Construction.
- 508 James Steffense—Banner Bank. Post Falls P & Z. PF Parks & Rec.
- 509 Vicky Jo Carey—KROC Center, PF Chamber, PF P & Z Commission
- 510 Bob "Bones" Kasun—Retired US Forest Service, PF Food Bank, PF Parks & Rec.
- 511 Paul Wagner KC Fire Comm., KC Fire Rescue, PF SD Trustee, wife PF SD Employee, Forester.