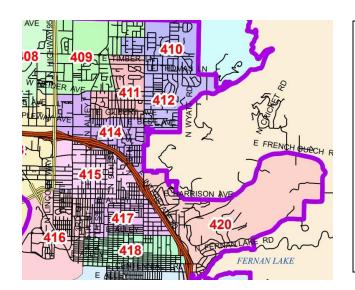

## East Coeur d'Alene

## Vote for These MAGA Conservatives

- 409 **Stephanie Schad** (Fairgrounds)
- 410 Brian Smith (Shadduck Ln)
- 411 Randy Neal (Honeysuckle)
- 412 **Doug Bacon** (Nettleson Gulch)
- 414 **Bjorn Handeen** (Best)
- 415 Majorie Desgrosseilliers (Mid Town)
- 416 No MAGA (Fort Grounds)
- 417 Elisha Toews (Mid Town)
- 418 **Richard Price** (Garden District)
- 419 Lisa Whitehead (Sanders Beach/Harbor View)
- 420 **Joe Alfieri** (Fernan Village)

## RINO Imposters—Do Not Trust

- 408 Britt Thurman—Museum of North Idaho, Dir. ROTARY Club
- 409 <u>Dave Raglin</u>—Logistics, BNSF Railway, Running against MAGA for ID Rep.
- 410 Sid Smith—Am. Mining Assoc. On staff of U.S. Sen. Craig & Risch. ROTARY Club.
- 411 Lisa Aitken—Marketing Pita Pit (works for RINO Riggs!!), CASA, former Kootenai Health.
- 412 Jim Hammond—CDA Mayor. City Admin. ISBE. Jobs Plus. A.I.C. ROTARY Club, etc.
- 414 Katie Hunt—Express Employment, ROTARY Club. CDA Chamber, Lady d'Alenes,
- 415 Wendy Gabriel Married to CDA Fire Chief. Former CDA Administrator, KC Prosecutor.
- 417 Kathleen Tillman— Coldwell Banker. Former L.E. EXCEL. PTA.
- 418 <u>Dan Scheckler</u>— Attorney in Private Practice. Not associated with NIR.
- 419 Darin Hayes—D.A. Davidson, ROTARY Club, CDA Chamber, CDA Ignite, KH Foundation.
- 420 Pete Erbland—Lake City Law (municipal legal services). NIR. Rep. For Open Primaries.