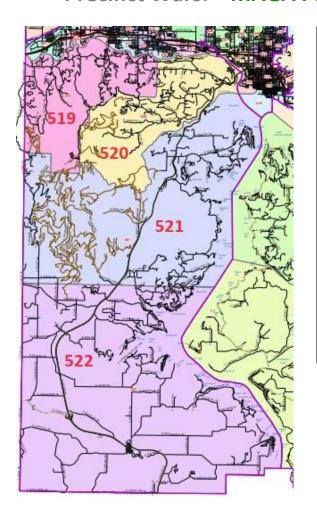

## Cougar Gulch, Worley

## **Vote for These MAGA Conservatives**

- 519 **Tony Wisniewski** (S. Post Falls)
- 520 **Jeff Tyler** (Cougar Gulch)
- 521 **Doug Balija** (Cougar Gulch)
- 522 Michelle Grossglauser (Worley)

## RINO Imposters—Do Not Trust

- 519 Kibbee Walton—Photographer, Artisan Portrait. ROTARY Club.
- 520 **Phil Cooper** Worley Hwy Dist. ID Dept. Fish and Game.
- 521 Jim Barton— Retired Airline Captain, Dept. Homeland Security.
- 522 Damon Darakjy— Jaeger Family (CDA Resort), Marines, ID Nat. Guard. American Legion.